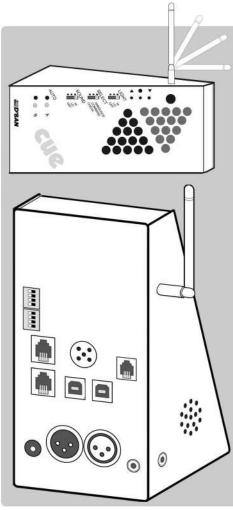

| Features             | PerfectCue                     | PerfectCue Mini               |
|----------------------|--------------------------------|-------------------------------|
| Size                 | 7.5" (H) x 3.8" (W) x 3.8" (D) | 5.5 (H) x 2.9" (W) x 1.2" (D) |
| Supplied Transmitter | 4-button (w laser pointer)     | 2-button                      |
| USB-powered          | Requires 12-V power            | Yes; optional 12-V power      |
| Two USB ports        | Yes                            | Yes                           |
| XLR Jack             | 2: Male-female                 | 1: Female                     |
| Cat 5 Jack           | 2                              | 1                             |
| Selectable Sounds    | Yes                            | No                            |
| Headphone jack       | Yes                            | Yes                           |
| Transmitter channels | 16                             | 16                            |