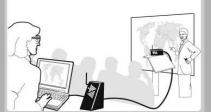

### **Remote software controll**

- Keyboard commands
- Maintain use of mouse

Remotely control presentation software via programmable keyboard commands delivered through USB ports.

Simultaneously control two computers. Maintain full mouse functionality.

Configurations Remote signalling