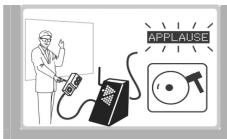

### **Control Custom devices**

Hard-wire backup available

Selectively activate one or more cue lights on a single line.

Match cue light and actuator communications on one of 16 communications channels

Connect a hand-held actuator for hardwire back-up

Play selectable cue sounds through speaker or headphone.