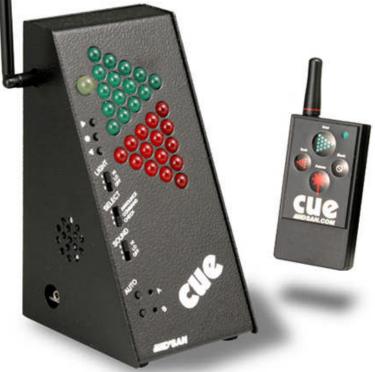

# **Features**

PerfectCue is a light and sound signalling system. It enables a speaker to send cues to a

projectionist or to activate computer software for "Next", "Back" and "Screen Blank" using a wireless, hand-held actuator.

Selectively activate one or more cue lights on a single line.

Match cue light and actuator communications on one of 16 communications channels

Connect a hand-held actuator for hardwire back-up

Play selectable cue sounds through speaker or headphone.

Remotely activate custom devices.

Combine audio monitor input with cue sounds

Connect multiple cue lights via Cat 5 or XLR cable. Only one unit requires power

Highlight presentations with laser pointer built into actuator. Select actuators with one, two or four buttons.

Remotely control presentation software via programmable keyboard commands delivered through USB ports.

Simultaneously control two computers. Maintain full mouse functionality.

Configurations Remote signalling