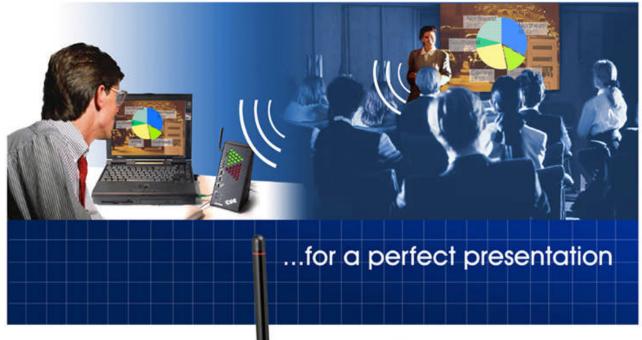

# **Features**

PerfectCue is a light and sound signalling system. It enables a speaker to send cues to a

projectionist or to activate computer software for "Next", "Back" and "Screen Blank" using a wireless, hand-held actuator.

Remotely control presentation software via programmable keyboard commands delivered through USB ports.

Simultaneously control two computers. Maintain full mouse functionality.

Configurations Remote signalling