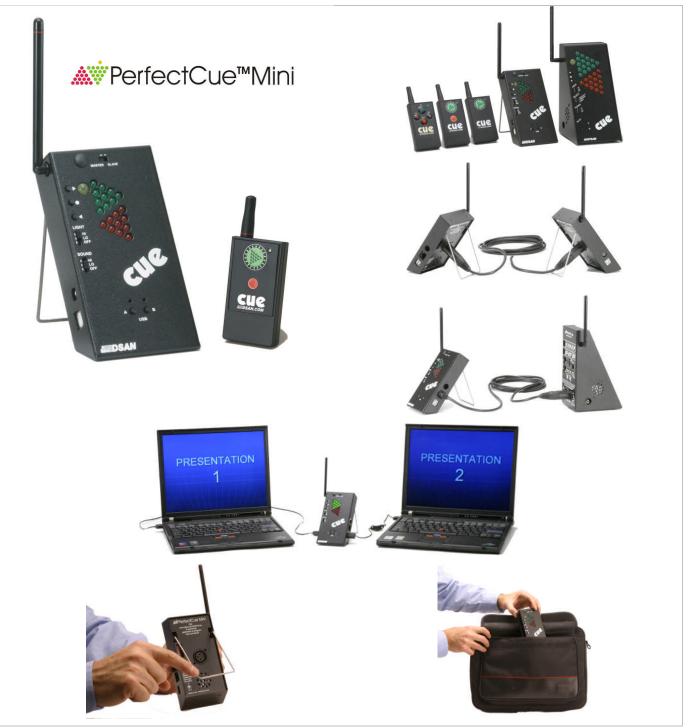

# **Features**

PerfectCue is a light and sound signalling system. It enables a speaker to send cues to a

projectionist or to activate computer software for "Next", "Back" and "Screen Blank" using a wireless, hand-held actuator.

Selectively activate one or more cue lights on a single line.

Match cue light and actuator communications on one of 16 communications channels

Connect a hand-held actuator for hardwire back-up

Play selectable cue sounds through speaker or headphone.

Remotely activate custom devices.

Combine audio monitor input with cue sounds

Connect multiple cue lights via Cat 5 or XLR cable. Only one unit requires power

Highlight presentations with laser pointer built into actuator. Select actuators with one, two or four buttons.

Remotely control presentation software via programmable keyboard commands delivered through USB ports.

Simultaneously control two computers. Maintain full mouse functionality.

Configurations Remote signalling

### **Control Custom devices**

Hard-wire backup available

## Signalling with feedback

- Comandi da tastiera
- Possibilità di continuare a usare il mouse

### **Remote software controll**

- Keyboard commands
- Maintain use of mouse

## Multi-point signaling

- Individual wireless channels •
- Assigned Ids for cable-connected units •

142 Mineola Ave Roslyn Heights NY 11577 Tel: 516 625-5608 Fax: 516 625-0878 Internet: www.dsan.com Email: info@dsan.com

| Features             | PerfectCue                     | PerfectCue Mini               |
|----------------------|--------------------------------|-------------------------------|
| Size                 | 7.5" (H) x 3.8" (W) x 3.8" (D) | 5.5 (H) x 2.9" (W) x 1.2" (D) |
| Supplied Transmitter | 4-button (w laser pointer)     | 2-button                      |
| USB-powered          | Requires 12-V power            | Yes; optional 12-V power      |
| Two USB ports        | Yes                            | Yes                           |
| XLR Jack             | 2: Male-female                 | 1: Female                     |
| Cat 5 Jack           | 2                              | 1                             |
| Selectable Sounds    | Yes                            | No                            |
| Headphone jack       | Yes                            | Yes                           |
| Transmitter channels | 16                             | 16                            |